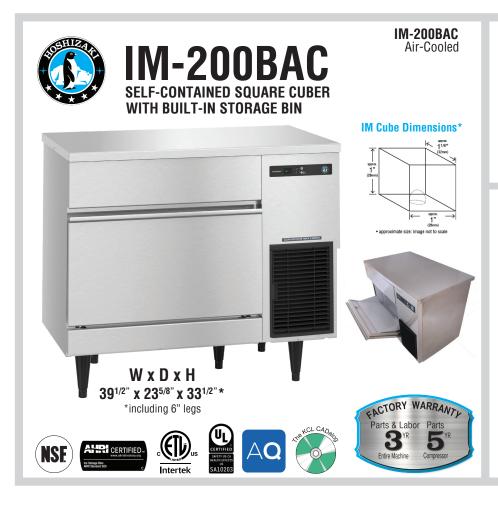

## **Features**

Large, individual, clear square cube

- ► Self-Contained with built-in storage bin
- Each cube is made individually by a dedicated jet spray
- Up to 188 lbs. of ice production per 24 hours
- Up to 75 lbs. of built-in storage capacity\*
- · Durable stainless steel exterior
- EverCheck<sup>™</sup> alert system evercheck
- · Removable air filter
- R-404A Refrigerant
- 6" power cord with NEMA 5-15P plug

### Warranty

- 3 year Parts & Labor on entire machine.
- 5 year Parts on Compressor; air-cooled condenser coil. Valid in United States, Canada, Puerto Rico & U.S. Territories. Contact factory for warranty in other countries.
- Rated in accordance with AHRI Standard 820 (1-P)

igoplus

W x D x H 44" x 27<sup>5/8</sup>" x 21<sup>3/4</sup>" \* Shown on optional bin B-700