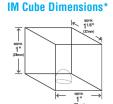

## **Features**

Large, individual, clear square cube

- ► Self-Contained with built-in storage bin
- Each cube is made individually by a dedicated jet spray
- Up to 188 lbs. of ice production per 24 hours
- Up to 75 lbs. of built-in storage capacity\*
- · Durable stainless steel exterior
- EverCheck<sup>™</sup> alert system evercheck
- · Removable air filter
- R-404A Refrigerant
- 6" power cord with NEMA 5-15P plug