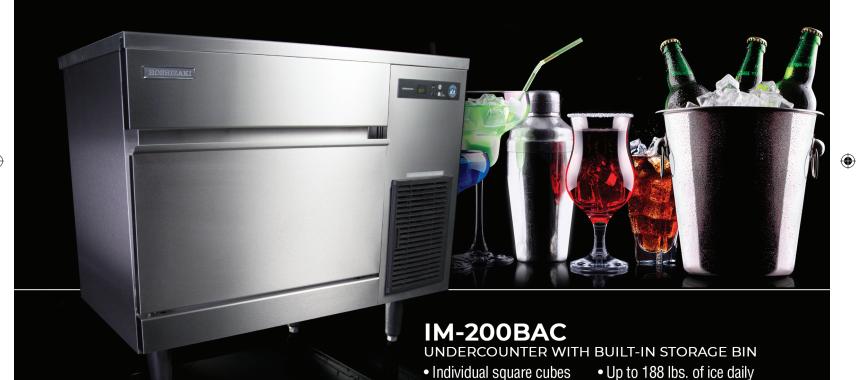

# PERFECT ANOUNT CHILL

Large square cube ice machine series is perfect for premium restaurants, bars, and clubs.

HOSHIZAKI. BEYOND STRONG. hoshizakiamerica.com

• Only 33½ inches tall

Also Available:

## **Features**

Large, individual, clear square cube

- ► Self-Contained with built-in storage bin
- Each cube is made individually by a dedicated jet spray
- Up to 188 lbs. of ice production per 24 hours
- Up to 75 lbs. of built-in storage capacity\*
- · Durable stainless steel exterior
- EverCheck<sup>™</sup> alert system evercheck
- · Removable air filter
- R-404A Refrigerant
- 6" power cord with NEMA 5-15P plug