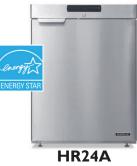

## **REACH-INS**

PTRI-SSE-FGFG 27.5"W x 33.6"D x 82.5"H

23.4"W x 24.5"D x 32.7"H

Offering a wide variety of Upright, Pass Thru, Undercounter and Worktop **Refrigerators and Freezers** for your refrigeration storage needs.