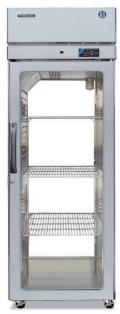

## **REACH-INS**

PTRI-SSE-FGFG 27.5"W x 33.6"D x 82.5"H

23.4"W x 24.5"D x 32.7"H

Offering a wide variety of Upright, Pass Thru, Undercounter and Worktop **Refrigerators and Freezers** for your refrigeration storage needs.