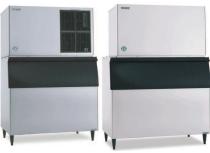

## HOSHIZAKI "A Superior Degree of Reliability"



## **ICE MACHINES**



DCM-500-BAH-OS 26"W × 22.5"D × 72.8\*"H (\*height includes SD-500 Stand)

Hands-Free Cubelet Ice Machine and Water Dispenser Shown on an SD-500 Stand with locking doors (shown above)





Patients, patrons and healthcare professionals can enjoy the popular chewable Cubelet ice, Flaked ice or our crystal clear Cuber ice.



Our crescent cubed ice is perfect for food service and kitchen needs.

Hoshizaki America, Inc. offers dependable ice machines, dispensers, refrigerators & freezers for the Healthcare Industry.

Choose from one of our many products for patient floors, break rooms or dining facilities.



**KM** Cubers





and can be dispensed hands-free.



Cubelet ice is chewable



## **REACH-INS**



PTRI-SSE-FGFG 27.5"W x 33.6"D x 82.5"H



23.4"W x 24.5"D x 32.7"H

Offering a wide variety of Upright, Pass Thru, Undercounter and Worktop **Refrigerators and Freezers** for your refrigeration storage needs.

•LED remote sensor for hands-free operation •Eliminates possibilities of cross-contamination

•Reduction in service & maintenance expenses

**FEATURES & BENEFITS** 



**OPTI-SERVE** 

Technology

•Improves sanitation within the machines



•Comparable quantity production in half the cycles More efficient & economical •Reduce on cleaning/maintenance & save energy



•Performs a 15 minute flush every hour •Reduces harmful mineral build up •Automatic process saves on service & mainte