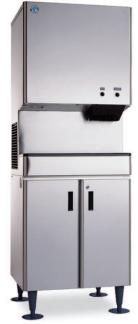

## **ICE MACHINES**

DCM-500-BAH-OS 26"W × 22.5"D × 72.8\*"H (\*height includes SD-500 Stand)

Hands-Free Cubelet Ice Machine and Water Dispenser Shown on an SD-500 Stand with locking doors (shown above)

Patients, patrons and healthcare professionals can enjoy the popular chewable Cubelet ice, Flaked ice or our crystal clear Cuber ice.