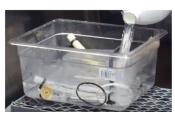

## **Cleaning Rinse:**

- After <u>2 minutes</u>, remove Front Panel, move the control switch to ICE. Replace Front Panel.
- After <u>3 minutes</u>, move the service switch to WASH, and the control switch to SERVICE. Replace Front Panel.
- After <u>5 minutes</u>, remove Front Panel, move the service switch to DRAIN. Replace Front Panel
- After <u>2 minutes</u>, remove Front Panel, move the control switch to OFF.
- Repeat 3x (Steps 10 thru 13) to rinse thoroughly. Continue to Sanitation – Step 15 on front...

### RINSE 1: (Steps 18-21)

- Move control switch to ICE, replace front panel
- After 3 minutes, remove the 19 front panel
- Move service switch to WASH and control switch to SERVICE, replace the front panel
- After 5 minutes, remove the 20 front panel
- Move service switch to DRAIN, replace the front panel
- After 2 minutes, remove
  the front panel
- Move control switch to OFF, replace the front panel

### RINSE 2:

3X

Repeat

- Repeat RINSE 1 (Steps 18–21) for complete ice/food safety
- Clean the dispenser unit / 23 ice storage bin liner with a neutral cleaner (dish soap)
- Rinse thoroughly
- Move control switch to ICE, 24 replace front panel