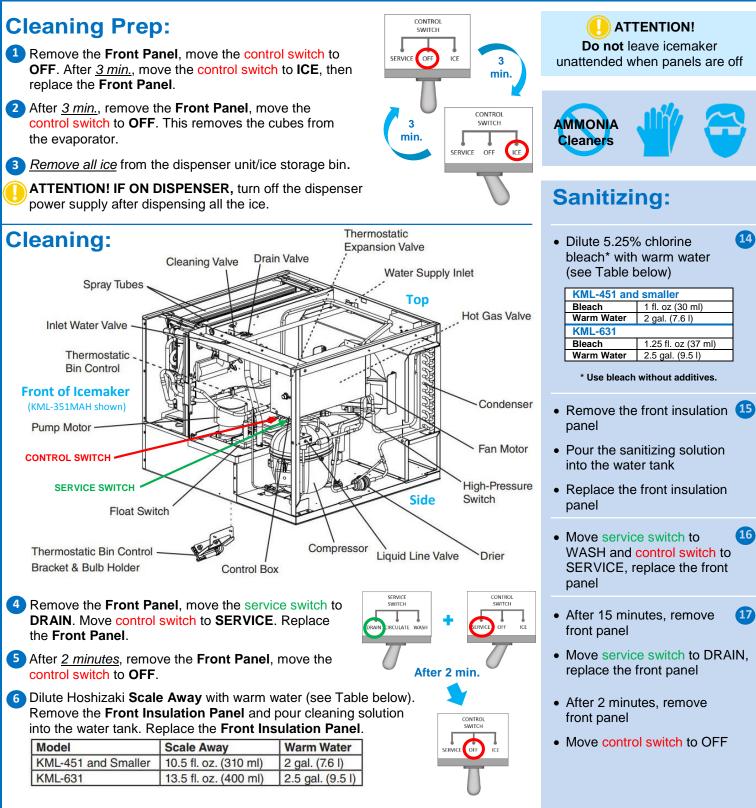

## Need Service or Repair? Locate your closest Hoshizaki Certified Service Tech: hoshizakiamerica.com/locate-service-rep

- 7 Move the service switch to WASH, and the control switch to SERVICE. Replace Front Panel.
- 8 After <u>30 minutes</u>, remove **Front Panel**, move the service switch to **DRAIN**. Replace **Front Panel**.
- ATTENTION! To prevent damage to the water pump, do not leave the control switch on SERVICE for extended periods when water tank is empty.
- In bad water conditions, a more thorough cleaning may be required. Move control switch to OFF, then turn off the power supply. Dilute 5 oz. of Scale Away to 1 gallon of warm water. Remove and clean the cube guides, float switch assembly (remove & clean all float parts), water supply tubes, spray tubes, and spray guides. Rinse thoroughly, then replace in their correct positions. Turn the power supply back on. Otherwise, continue to Step 10.

## **Cleaning Rinse:**

- After <u>2 minutes</u>, remove Front Panel, move the control switch to ICE. Replace Front Panel.
- After <u>3 minutes</u>, move the service switch to WASH, and the control switch to SERVICE. Replace Front Panel.
- After <u>5 minutes</u>, remove Front Panel, move the service switch to DRAIN. Replace Front Panel
- After <u>2 minutes</u>, remove Front Panel, move the control switch to OFF.
- Repeat 3x (Steps 10 thru 13) to rinse thoroughly. Continue to Sanitation – Step 15 on front...