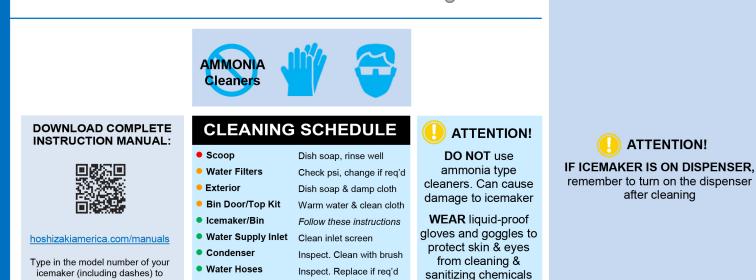

Repeat 3x (Steps 10 thru 13) to rinse thoroughly. Continue to Sanitation – Step 15 on front...







**↓** sanitizing continued…

18

21

22

### RINSE 1: (Steps 18-21)

- Move control switch to ICE, replace front panel
- After 3 minutes, remove the 19 front panel
- Move service switch to WASH and control switch to SERVICE, replace the front panel
- After 5 minutes, remove the 20 front panel
- Move service switch to DRAIN, replace the front panel
- After 2 minutes, remove
  the front panel
- Move control switch to OFF, replace the front panel

### RINSE 2:

3X

Repeat

- Repeat RINSE 1 (Steps 18–21) for complete ice/food safety
- Clean the dispenser unit / 23 ice storage bin liner with a neutral cleaner (dish soap)
- Rinse thoroughly
- Move control switch to ICE, 24 replace front panel



download manuals

• DAILY | • MONTHLY | • YEARLY