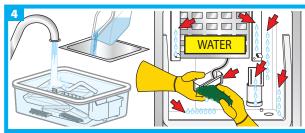

# Ice Machine Cleaning & Sanitizing

**HOSHIZAKI** 

KM-61BAH KM-101BAH KM-151BAH KM-151BWH

The ice maker must be cleaned & sanitized at least once a year.

## **Cleaning Procedure**















































Proceed to Sanitizing Procedure on reverse side

## **Sanitizing Procedure**























#### **CLEANING SCHEDULE**

- Scoop
- Water Filters
- Exterior
- Bin Door/Top Kit
- Ice Maker/Bin
- Water Supply Inlet
- Condenser
- Water Hoses
- Warm water & clean cloth Follow these instructions Clean inlet screen Inspect. Clean with brush Inspect. Replace if req'd

Dish soap, rinse well

Check psi; change if req'd

Dish soap & damp cloth

• DAILY | • MONTHLY | • YEARLY

**THIS IS A QUICK** REFERENCE GUIDE ONLY. FOR COMPLETE CLEANING **AND SANITIZING INSTRUCTIONS DOWNLOAD OUR COMPLETE INSTRUCTION** MANUAL.



### **Download complete** instruction manual

Type in the model number of your ice machine (including dashes) to download manuals

**Tech Support:** 

1.800.233.1940 hoshizakiamerica.com/support

#51011 | 4.16.2018 Page 2 Tech Support: 1.800.233.1940