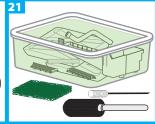

# Ice Machine Cleaning & Sanitizing

**HOSHIZAKI** 

KM-61BAH KM-101BAH KM-151BAH KM-151BWH

The ice maker must be cleaned & sanitized at least once a year.

## **Cleaning Procedure**















































Proceed to Sanitizing Procedure on reverse side

## **Sanitizing Procedure**























#### **CLEANING SCHEDULE**

- Scoop
- Water Filters
- Exterior
- Bin Door/Top Kit
- Ice Maker/Bin
- Water Supply Inlet
- Condenser
- Water Hoses
- Warm water & clean cloth Follow these instructions Clean inlet screen Inspect. Clean with brush Inspect. Replace if req'd

Dish soap, rinse well

Check psi; change if req'd

Dish soap & damp cloth

• DAILY | • MONTHLY | • YEARLY

**THIS IS A QUICK** REFERENCE GUIDE ONLY. FOR COMPLETE CLEANING **AND SANITIZING INSTRUCTIONS DOWNLOAD OUR COMPLETE INSTRUCTION** MANUAL.



### **Download complete** instruction manual

Type in the model number of your ice machine (including dashes) to download manuals

**Tech Support:** 

1.800.233.1940 hoshiz