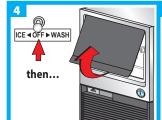

## **Cleaning Procedure**

Proceed to Sanitizing Procedure on reverse side

## **Sanitizing Procedure**