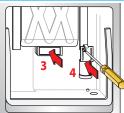

# Ice Machine Cleaning & Sanitizing

**HOSHIZAKI** 

KM-61BAH KM-101BAH KM-151BAH KM-151BWH

The ice maker must be cleaned & sanitized at least once a year.

## **Cleaning Procedure**















































Proceed to Sanitizing Procedure on reverse side

## **Sanitizing Procedure**























#### **CLEANING SCHEDULE**

- Scoop
- Water Filters
- Exterior
- Bin Door/Top Kit
- Ice Maker/Bin
- Water Supply Inlet
- Condenser
- Water Hoses
- Warm water & clean cloth Follow these instructions Clean inlet screen Inspect. Clean with brush Inspect. Replace if req'd

Dish soap, rinse well

Check psi; change if req'd

Dish soap & damp cloth

• DAILY | • MONTHLY | • YEARLY

**THIS IS A QUICK** REFERENCE GUIDE ONLY. FOR COMPLETE CLEANING **AND SANITIZING INSTRUCTIONS DOWNLOAD OUR COMPLETE INSTRUCTION** MANUAL.



### **Download complete** instruction manual

Type in the model number of your ice machine (including dashes) to download manuals

**Tech Support:** 

1.800.233.1940 hoshizakiamerica.com/support

#51011 | 4.16.2018 Page 2 Tech Support: 1.800.233.1940