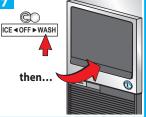

# Ice Machine Cleaning & Sanitizing

**HOSHIZAKI** 

KM-61BAH KM-101BAH KM-151BAH KM-151BWH

The ice maker must be cleaned & sanitized at least once a year.

## **Cleaning Procedure**















































Proceed to Sanitizing Procedure on reverse side

## **Sanitizing Procedure**























#### **CLEANING SCHEDULE**

- Scoop
- Water Filters
- Exterior
- Bin Door/Top Kit
- Ice Maker/Bin
- Water Supply Inlet
- Condenser
- Water Hoses
- Warm water & clean cloth Follow these instructions Clean inlet screen Inspect. Clean with brush Inspect. Replace if req'd

Dish soap, rinse well

Check psi; change if req'd

Dish soap & damp cloth

• DAILY | • MONTHLY | • YEARLY

**THIS IS A QUICK** REFERENCE GUIDE ONLY. FOR COMPLETE CLEANING **AND SANITIZING INSTRUCTIONS DOWNLOAD OUR COMPLETE INSTRUCTION** MANUAL.



### **Download complete** instruction manual

Type in the model number of your ice machine (including dashes) to download manuals

**Tech Support:** 

1