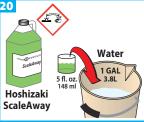

# Ice Machine Cleaning & Sanitizing

**HOSHIZAKI** 

KM-61BAH KM-101BAH KM-151BAH KM-151BWH

The ice maker must be cleaned & sanitized at least once a year.

## **Cleaning Procedure**















































Proceed to Sanitizing Procedure on reverse side

## **Sanitizing Procedure**























#### **CLEANING SCHEDULE**

- Scoop
- Water Filters
- Exterior
- Bin Door/Top Kit
- Ice Maker/Bin
- Water Supply Inlet
- Condenser
- Water Hoses
- Warm water & clean cloth Follow these instructions Clean inlet screen Inspect. Clean with brush Inspect. Replace if req'd

Dish soap, rinse well

Check psi; change if req'd

Dish soap & damp cloth

• DAILY | • MONTHLY | • YEARLY

**THIS IS A QUICK** REFERENCE GUIDE ONLY. FOR COMPLETE CLEANING **AND SANITIZING INSTRUCTIONS DOWNLOAD OUR COMPLETE INSTRUCTION** MANUAL.



### **Download complete** instruction manual

Type in the model number of your ice machine (including dashes) to download manuals

**Tech Support:** 

1.800.233.1940 hosh