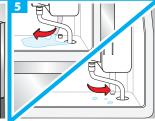

## **Cleaning Procedure**

Proceed to Sanitizing Procedure on reverse side

## **Sanitizing Procedure**