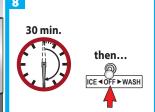

# Ice Machine Cleaning & Sanitizing

**HOSHIZAKI** 

KM-61BAH KM-101BAH KM-151BAH KM-151BWH

The ice maker must be cleaned & sanitized at least once a year.

## **Cleaning Procedure**















































Proceed to Sanitizing Procedure on reverse side

## **Sanitizing Procedure**























#### **CLEANING SCHEDULE**

- Scoop
- Water Filters
- Exterior
- Bin Door/Top Kit
- Ice Maker/Bin
- Water Supply Inlet
- Condenser
- Water Hoses
- Warm water & clean cloth Follow these instructions Clean inlet screen Inspect. Clean with brush Inspect. Replace if req'd

Dish soap, rinse well

Check psi; change if req'd

Dish soap & damp cloth

• DAILY | • MONTHLY | • YEARLY

**THIS IS A QUICK** REFERENCE GUIDE ONLY. FOR COMPLETE CLEANING **AND SANITIZING INSTRUCTIONS DOWNLOAD OUR COMPLETE INSTRUCTION** MANUAL.



### **Download complete** instruction manual

Type in the model number of your ice machine (including dashes) to download manuals

**Tech Support:** 

1.8