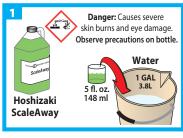

# Ice Machine Cleaning & Sanitizing

**HOSHIZAKI** 

KM-61BAH KM-101BAH KM-151BAH KM-151BWH

The ice maker must be cleaned & sanitized at least once a year.

## **Cleaning Procedure**















































Proceed to Sanitizing Procedure on reverse side

## **Sanitizing Procedure**























#### **CLEANING SCHEDULE**

- Scoop
- Water Filters
- Exterior
- Bin Door/Top Kit
- Ice Maker/Bin
- Water Supply Inlet
- Condenser
- Water Hoses
- Warm water & clean cloth Follow these instructions Clean inlet screen Inspect. Clean with brush Inspect. Replace if req'd

Dish soap, rinse well

Check psi; change if req'd

Dish soap & damp cloth

• DAILY | • MONTHLY | • YEARLY

**THIS IS A QUICK** REFERENCE GUIDE ONLY. FOR COMPLETE CLEANING **AND SANITIZING INSTRUCTIONS DOWNLOAD OUR COMPLETE INSTRUCTION** MANUAL.



### **Download complete** instruction manual

Type in the model number of your ice machine (including dashes) to download manuals

**Tech