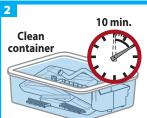

# Ice Machine Cleaning & Sanitizing

**HOSHIZAKI** 

KM-61BAH KM-101BAH KM-151BAH KM-151BWH

The ice maker must be cleaned & sanitized at least once a year.

## **Cleaning Procedure**















































Proceed to Sanitizing Procedure on reverse side

## **Sanitizing Procedure**























#### **CLEANING SCHEDULE**

- Scoop
- Water Filters
- Exterior
- Bin Door/Top Kit
- Ice Maker/Bin
- Water Supply Inlet
- Condenser
- Water Hoses
- Warm water & clean cloth Follow these instructions Clean inlet screen Inspect. Clean with brush Inspect. Replace if req'd

Dish soap, rinse well

Check psi; change if req'd

Dish soap & damp cloth

• DAILY | • MONTHLY | • YEARLY

**THIS IS A QUICK** REFERENCE GUIDE ONLY. FOR COMPLETE CLEANING **AND SANITIZING INSTRUCTIONS DOWNLOAD OUR COMPLETE INSTRUCTION** MANUAL.



### **Download complete** instruction manual

Type in the model number of your ice machine (including dashes) to download manuals

**Tech Support:** 

1.800.233.1940 hoshizakiamerica.com/support

#51011 | 4.16.2018 Page 2 Tech Support: 1.800.233.1940