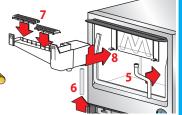

# Ice Machine Cleaning & Sanitizing

**HOSHIZAKI** 

KM-61BAH KM-101BAH KM-151BAH KM-151BWH

The ice maker must be cleaned & sanitized at least once a year.

## **Cleaning Procedure**















































Proceed to Sanitizing Procedure on reverse side

## **Sanitizing Procedure**























#### **CLEANING SCHEDULE**

- Scoop
- Water Filters
- Exterior
- Bin Door/Top Kit
- Ice Maker/Bin
- Water Supply Inlet
- Condenser
- Water Hoses
- Warm water & clean cloth Follow these instructions Clean inlet screen Inspect. Clean with brush Inspect. Replace if req'd

Dish soap, rinse well

Check psi; change if req'd

Dish soap & damp cloth

• DAILY | • MONTHLY | • YEARLY

**THIS IS A QUICK** REFERENCE GUIDE ONLY. FOR COMPLETE CLEANING **AND SANITIZING INSTRUCTIONS DOWNLOAD OUR COMPLETE INSTRUCTION** MANUAL.



### **Download complete** instruction manual

Type in the model number of your ice machine (including dashes) to download manuals

**Tech Support:** 

1.800.233.1940 hoshizakiamerica.com/support

#51011 | 4.16.2018 Page 2 Tech Support: 1.800.233.1940