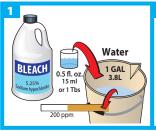

# Ice Machine Cleaning & Sanitizing

**HOSHIZAKI** 

KM-61BAH KM-101BAH KM-151BAH KM-151BWH

The ice maker must be cleaned & sanitized at least once a year.

## **Cleaning Procedure**















































Proceed to Sanitizing Procedure on reverse side

## **Sanitizing Procedure**























#### **CLEANING SCHEDULE**

- Scoop
- Water Filters
- Exterior
- Bin Door/Top Kit
- Ice Maker/Bin
- Water Supply Inlet
- Condenser
- Water Hoses
- Warm water & clean cloth Follow these instructions Clean inlet screen Inspect. Clean with brush Inspect. Replace if req'd

Dish soap, rinse well

Check psi; change if req'd

Dish soap & damp cloth

• DAILY | • MONTHLY | • YEARLY

**THIS IS A QUICK** REFERENCE GUIDE ONLY. FOR COMPLETE CLEANING **AND SANITIZING INSTRUCTIONS DOWNLOAD OUR COMPLETE INSTRUCTION** MANUAL.



### **Download complete** instruction manual

Type in the model number of your ice machine (including dashes) to download manuals

**Tech Support:** 

1.800.233.1940 hoshizakiamerica.com/support

#51011 | 4.16.2018 Page 2 Tech Support: 1.800.233.1940