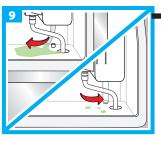

# Ice Machine Cleaning & Sanitizing

**HOSHIZAKI** 

KM-61BAH KM-101BAH KM-151BAH KM-151BWH

The ice maker must be cleaned & sanitized at least once a year.

## **Cleaning Procedure**















































Proceed to Sanitizing Procedure on reverse side

## **Sanitizing Procedure**























#### **CLEANING SCHEDULE**

- Scoop
- Water Filters
- Exterior
- Bin Door/Top Kit
- Ice Maker/Bin
- Water Supply Inlet
- Condenser
- Water Hoses
- Warm water & clean cloth Follow these instructions Clean inlet screen Inspect. Clean with brush Inspect. Replace if req'd

Dish soap, rinse well

Check psi; change if req'd

Dish soap & damp cloth

• DAILY | • MONTHLY | • YEARLY

**THIS IS A QUICK** REFERENCE GUIDE ONLY. FOR COMPLETE CLEANING **AND SANITIZING INSTRUCTIONS DOWNLOAD OUR COMPLETE INSTRUCTION** MANUAL.



### **Download complete** instruction manual

Type in the model number of your ice machine (including dashes) to download manuals

**Tech Support:** 

1.800