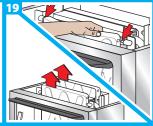

# Ice Machine Cleaning & Sanitizing

**HOSHIZAKI** 

KM-61BAH KM-101BAH KM-151BAH KM-151BWH

The ice maker must be cleaned & sanitized at least once a year.

## **Cleaning Procedure**















































Proceed to Sanitizing Procedure on reverse side

## **Sanitizing Procedure**























#### **CLEANING SCHEDULE**

- Scoop
- Water Filters
- Exterior
- Bin Door/Top Kit
- Ice Maker/Bin
- Water Supply Inlet
- Condenser
- Water Hoses
- Warm water & clean cloth Follow these instructions Clean inlet screen Inspect. Clean with brush Inspect. Replace if req'd

Dish soap, rinse well

Check psi; change if req'd

Dish soap & damp cloth

• DAILY | • MONTHLY | • YEARLY

**THIS IS A QUICK** REFERENCE GUIDE ONLY. FOR COMPLETE CLEANING **AND SANITIZING INSTRUCTIONS DOWNLOAD OUR COMPLETE INSTRUCTION** MANUAL.



### **Download complete** instruction manual

Type in the model number of your ice machine (including dashes) to download manuals

**Tech Support:** 

1.800.233.1940 ho