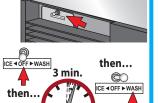

## **Cleaning Procedure**

Proceed to Sanitizing Procedure on reverse side

## **Sanitizing Procedure**