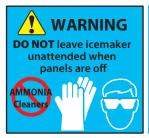

# Ice Machine Cleaning & Sanitizing

**HOSHIZAKI** 

KM-61BAH KM-101BAH KM-151BAH KM-151BWH

The ice maker must be cleaned & sanitized at least once a year.

## **Cleaning Procedure**















































Proceed to Sanitizing Procedure on reverse side

## **Sanitizing Procedure**























#### **CLEANING SCHEDULE**

- Scoop
- Water Filters
- Exterior
- Bin Door/Top Kit
- Ice Maker/Bin
- Water Supply Inlet
- Condenser
- Water Hoses
- Warm water & clean cloth Follow these instructions Clean inlet screen Inspect. Clean with brush Inspect. Replace if req'd

Dish soap, rinse well

Check psi; change if req'd

Dish soap & damp cloth

• DAILY | • MONTHLY | • YEARLY

**THIS IS A QUICK** REFERENCE GUIDE ONLY. FOR COMPLETE CLEANING **AND SANITIZING INSTRUCTIONS DOWNLOAD OUR COMPLETE INSTRUCTION** MANUAL.



### **Download complete** instruction manual

Type in the model number of your ice machine (including dashes) to download manuals

**Tech Support:** 

1.800.233.1940 hoshizakiamerica.com/support

#51011 | 4.16.2018 Page 2 Tech Support: 1.800.233.1940