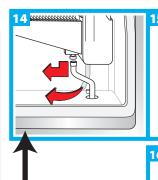

# Ice Machine Cleaning & Sanitizing

**HOSHIZAKI** 

KM-61BAH KM-101BAH KM-151BAH KM-151BWH

The ice maker must be cleaned & sanitized at least once a year.

## **Cleaning Procedure**















































Proceed to Sanitizing Procedure on reverse side

## **Sanitizing Procedure**























#### **CLEANING SCHEDULE**

- Scoop
- Water Filters
- Exterior
- Bin Door/Top Kit
- Ice Maker/Bin
- Water Supply Inlet
- Condenser
- Water Hoses
- Warm water & clean cloth Follow these instructions Clean inlet screen Inspect. Clean with brush Inspect. Replace if req'd

Dish soap, rinse well

Check psi; change if req'd

Dish soap & damp cloth

• DAILY | • MONTHLY | • YEARLY

**THIS IS A QUICK** REFERENCE GUIDE ONLY. FOR COMPLETE CLEANING **AND SANITIZING INSTRUCTIONS DOWNLOAD OUR COMPLETE INSTRUCTION** MANUAL.



### **Download complete** instruction manual

Type in the model number of your ice machine (including dashes) to download manuals

**Tech Support:** 

1.800.233