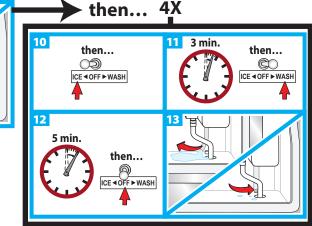

# Ice Machine Cleaning & Sanitizing

**HOSHIZAKI** 

KM-61BAH KM-101BAH KM-151BAH KM-151BWH

The ice maker must be cleaned & sanitized at least once a year.

## **Cleaning Procedure**















































Proceed to Sanitizing Procedure on reverse side

## **Sanitizing Procedure**























#### **CLEANING SCHEDULE**

- Scoop
- Water Filters
- Exterior
- Bin Door/Top Kit
- Ice Maker/Bin
- Water Supply Inlet
- Condenser
- Water Hoses
- Warm water & clean cloth Follow these instructions Clean inlet screen Inspect. Clean with brush Inspect. Replace if req'd

Dish soap, rinse well

Check psi; change if req'd

Dish soap & damp cloth

• DAILY | • MONTHLY | • YEARLY

**THIS IS A QUICK** REFERENCE GUIDE ONLY. FOR COMPLETE CLEANING **AND SANITIZING INSTRUCTIONS DOWNLOAD OUR COMPLETE INSTRUCTION** MANUAL.



### **Download complete** instruction manual

Type in the model number of your ice machine (including dashes) to download manuals

**Tech Support:** 

1.800.2