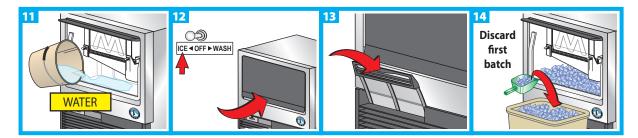

# Ice Machine Cleaning & Sanitizing

**HOSHIZAKI** 

KM-61BAH KM-101BAH KM-151BAH KM-151BWH

The ice maker must be cleaned & sanitized at least once a year.

## **Cleaning Procedure**















































Proceed to Sanitizing Procedure on reverse side

## **Sanitizing Procedure**























#### **CLEANING SCHEDULE**

- Scoop
- Water Filters
- Exterior
- Bin Door/Top Kit
- Ice Maker/Bin
- Water Supply Inlet
- Condenser
- Water Hoses
- Warm water & clean cloth Follow these instructions Clean inlet screen Inspect. Clean with brush Inspect. Replace if req'd

Dish soap, rinse well

Check psi; change if req'd

Dish soap & damp cloth

• DAILY | • MONTHLY | • YEARLY

**THIS IS A QUICK** REFERENCE GUIDE ONLY. FOR COMPLETE CLEANING **AND SANITIZING INSTRUCTIONS DOWNLOAD OUR COMPLETE INSTRUCTION** MANUAL.



### **Download complete** instruction manual

Type in the model number of your ice machine (including dashes) to download manuals

**Tech Support:** 

1.800.233.1940 hoshizakiamerica.com/support

#51011 | 4.16.2018 Page 2 Tech Support: 1.800.233.1940