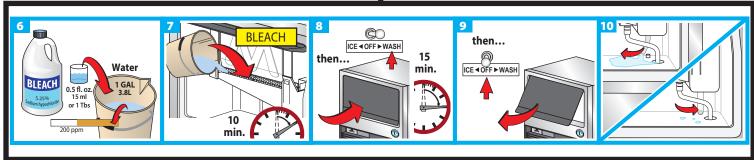

# Ice Machine Cleaning & Sanitizing

**HOSHIZAKI** 

KM-61BAH KM-101BAH KM-151BAH KM-151BWH

The ice maker must be cleaned & sanitized at least once a year.

## **Cleaning Procedure**















































Proceed to Sanitizing Procedure on reverse side

## **Sanitizing Procedure**























#### **CLEANING SCHEDULE**

- Scoop
- Water Filters
- Exterior
- Bin Door/Top Kit
- Ice Maker/Bin
- Water Supply Inlet
- Condenser
- Water Hoses
- Warm water & clean cloth Follow these instructions Clean inlet screen Inspect. Clean with brush Inspect. Replace if req'd

Dish soap, rinse well

Check psi; change if req'd

Dish soap & damp cloth

• DAILY | • MONTHLY | • YEARLY

**THIS IS A QUICK** REFERENCE GUIDE ONLY. FOR COMPLETE CLEANING **AND SANITIZING INSTRUCTIONS DOWNLOAD OUR COMPLETE INSTRUCTION** MANUAL.



### **Download complete** instruction manual

Type in the model number of your ice machine (including dashes) to download manuals

**Tech Support:** 

1.800.233.1940 hoshizakiamerica.com/support

#51011 | 4.16.2018 Page 2 Tech Support: 1.800.233.1940