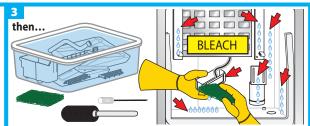

# Ice Machine Cleaning & Sanitizing

**HOSHIZAKI** 

KM-61BAH KM-101BAH KM-151BAH KM-151BWH

The ice maker must be cleaned & sanitized at least once a year.

## **Cleaning Procedure**















































Proceed to Sanitizing Procedure on reverse side

## **Sanitizing Procedure**























#### **CLEANING SCHEDULE**

- Scoop
- Water Filters
- Exterior
- Bin Door/Top Kit
- Ice Maker/Bin
- Water Supply Inlet
- Condenser
- Water Hoses
- Warm water & clean cloth Follow these instructions Clean inlet screen Inspect. Clean with brush Inspect. Replace if req'd

Dish soap, rinse well

Check psi; change if req'd

Dish soap & damp cloth

• DAILY | • MONTHLY | • YEARLY

**THIS IS A QUICK** REFERENCE GUIDE ONLY. FOR COMPLETE CLEANING **AND SANITIZING INSTRUCTIONS DOWNLOAD OUR COMPLETE INSTRUCTION** MANUAL.



### **Download complete** instruction manual

Type in the model number of your ice machine (including dashes) to download manuals

**Tech Support:** 

1.800.233.1940 hoshizakiamerica.com/support

#51011 | 4.16.2018 Page 2 Tech Support: 1.800.233.1940