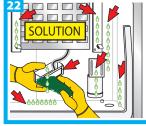

# Ice Machine Cleaning & Sanitizing

**HOSHIZAKI** 

KM-61BAH KM-101BAH KM-151BAH KM-151BWH

The ice maker must be cleaned & sanitized at least once a year.

## **Cleaning Procedure**















































Proceed to Sanitizing Procedure on reverse side

## **Sanitizing Procedure**























#### **CLEANING SCHEDULE**

- Scoop
- Water Filters
- Exterior
- Bin Door/Top Kit
- Ice Maker/Bin
- Water Supply Inlet
- Condenser
- Water Hoses
- Warm water & clean cloth Follow these instructions Clean inlet screen Inspect. Clean with brush Inspect. Replace if req'd

Dish soap, rinse well

Check psi; change if req'd

Dish soap & damp cloth

• DAILY | • MONTHLY | • YEARLY

**THIS IS A QUICK** REFERENCE GUIDE ONLY. FOR COMPLETE CLEANING **AND SANITIZING INSTRUCTIONS DOWNLOAD OUR COMPLETE INSTRUCTION** MANUAL.



### **Download complete** instruction manual

Type in the model number of your ice machine (including dashes) to download manuals

**Tech Support:** 

1.800.233.1940 hoshizak