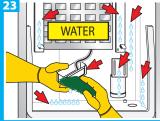

# Ice Machine Cleaning & Sanitizing

**HOSHIZAKI** 

KM-61BAH KM-101BAH KM-151BAH KM-151BWH

The ice maker must be cleaned & sanitized at least once a year.

## **Cleaning Procedure**















































Proceed to Sanitizing Procedure on reverse side

## **Sanitizing Procedure**























#### **CLEANING SCHEDULE**

- Scoop
- Water Filters
- Exterior
- Bin Door/Top Kit
- Ice Maker/Bin
- Water Supply Inlet
- Condenser
- Water Hoses
- Warm water & clean cloth Follow these instructions Clean inlet screen Inspect. Clean with brush Inspect. Replace if req'd

Dish soap, rinse well

Check psi; change if req'd

Dish soap & damp cloth

• DAILY | • MONTHLY | • YEARLY

**THIS IS A QUICK** REFERENCE GUIDE ONLY. FOR COMPLETE CLEANING **AND SANITIZING INSTRUCTIONS DOWNLOAD OUR COMPLETE INSTRUCTION** MANUAL.



### **Download complete** instruction manual

Type in the model number of your ice machine (including dashes) to download manuals

**Tech Support:** 

1.800.233.1940 hoshizakiame