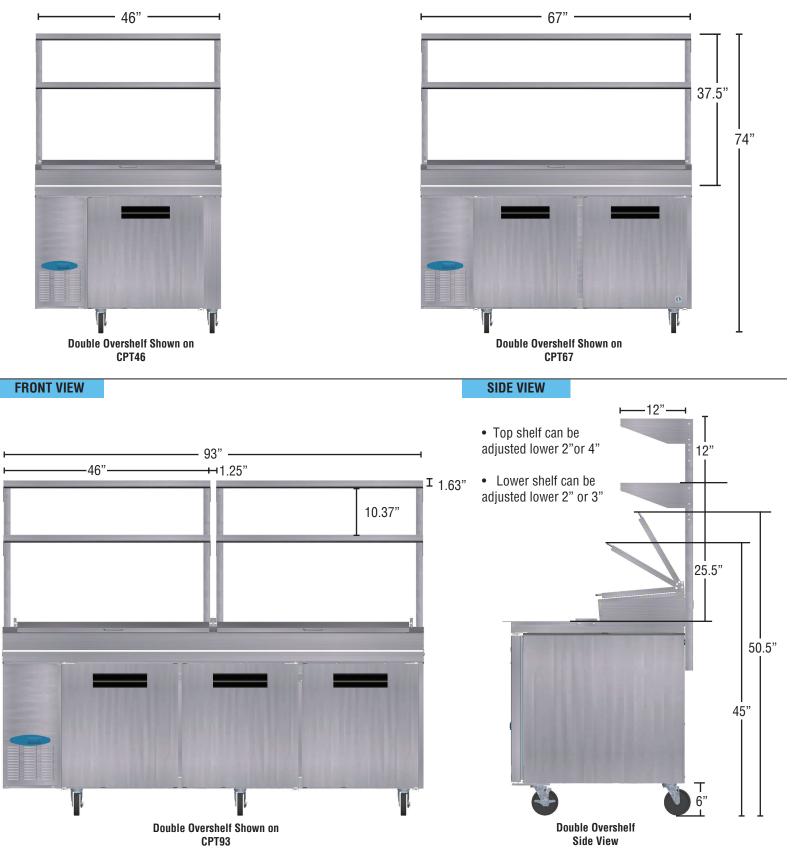

| Commercial Se  | shelves<br>eries Overshelves | Overshelves<br>03/31/17<br>Item # 13401                                                                                                                 |  |  |
|----------------|------------------------------|---------------------------------------------------------------------------------------------------------------------------------------------------------|--|--|
| for Pizza Prep | Tables                       | Item #:                                                                                                                                                 |  |  |
|                |                              | Project:                                                                                                                                                |  |  |
|                |                              | Qty:                                                                                                                                                    |  |  |
|                |                              | AIA#:                                                                                                                                                   |  |  |
|                |                              | Features                                                                                                                                                |  |  |
|                |                              | Heavy duty 16 gauge stainless steel<br>construction                                                                                                     |  |  |
| Single Over    | shelf                        | Adjustable top and bottom pass-thru<br>shelving                                                                                                         |  |  |
|                |                              | Provides convenient storage                                                                                                                             |  |  |
|                |                              | <ul> <li>Easily secures to base cabinet without special tools</li> </ul>                                                                                |  |  |
|                |                              | <ul> <li>For use on pizza prep tables, including drawer<br/>models*</li> </ul>                                                                          |  |  |
|                |                              | • Durable stainless steel 1 1/2" tubular-style poles                                                                                                    |  |  |
|                |                              | Top shelf adjustable 2 or 4 inches                                                                                                                      |  |  |
|                |                              | Bottom shelf adjustable 2 or 3 inches                                                                                                                   |  |  |
|                | Double Overshelf             | Warranty:<br>90 day - Parts only. Valid in United States, Canada, Puerto Rico and U.S. Territories.<br>Contact factory for warranty in other countries. |  |  |

| Accessory<br>Number | Number of<br>Shelves | Models              | Exterior Dimensions<br>W x D x H*<br>"Height of poles | Shipping Dimensions<br>W x D x H | Shipping Weight |
|---------------------|----------------------|---------------------|-------------------------------------------------------|----------------------------------|-----------------|
| HS-5229**           | Single               | 46" / 93" Cabinet** | 46" x 12" x 48"                                       | 55.25" x 18" x 5.5"              | 31 lbs.         |
| HS-5231             | Single               | 67" Cabinet         | 67" x 12" x 48"                                       | 79" x 17" x 5.5"                 | 38 lbs.         |
| HS-5228**           | Double               | 46" / 93" Cabinet** | 46" x 12" x 48"                                       | 55.25" x 18" x 5.5"              | 45 lbs.         |
| HS-5230             | Double               | 67" Cabinet         | 67" x 12" x 48"                                       | 79" x 17" x 5.5"                 | 60 lbs.         |

\*\* 93" cabinets can accommodate (2) HS-5229 Single Overshelves or (2) HS-5228 Double Overshelves.

\*Compatible with models manufactured since March 2016. (Serial # GXXXXXA and after)

Printed in the U.S.A.