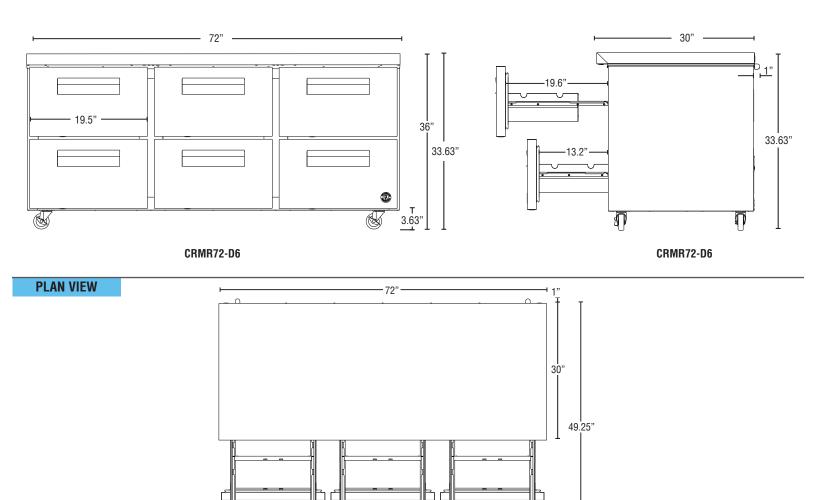

# FRONT VIEW

**SIDE VIEW** 

### **Cabinet Construction**

The exterior cabinet top, front, and sides, are constructed of high quality stainless steel. The exterior back and bottom are constructed of coated steel. The cabinet interior features stainless steel back, sides, and floor with an ABS top. Cabinet walls and drawers are insulated with 2" of environmentally friendly, CFC free, foamed in place polyurethane. 4" polyolefin, stem casters (two with brakes) are standard.

### **Drawer Construction**

Drawer fronts are constructed of high grade stainless steel inside and out and are insulated with R-134a CFC free foamed in place polyurethane. Each drawer accommodates (1) 1/2 size pan and (1) 1/3 size pan (pans by others). Drawer frames are formed of 14 gauge stainless steel and securely fastened in the cabinet. The drawer slides are constructed of heavy duty 16 gauge stainless steel with durable acetal rollers with stainless steel bearings to prevent metal to metal contact. The drawer slides have a dynamic load capacity of 175 lbs. and have been life tested (fully loaded) three hundred thousand cycles without significant wear. The flush mount handles are constructed of extruded aluminum. Snap-in magnetic drawer gaskets are durable and easily removed for cleaning.