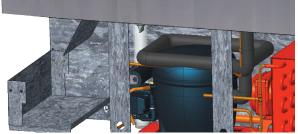

## **PIZZA PREP TABLES**

Remove existing condensate pan

Install heated condensate pan and place drain pipe in pan\*
\*Do not allow pipe to touch heating element

Remove existing condensate pan

Install heated condensate pan and place drain pipe in pan\*
\*Do not allow pipe to touch heating element