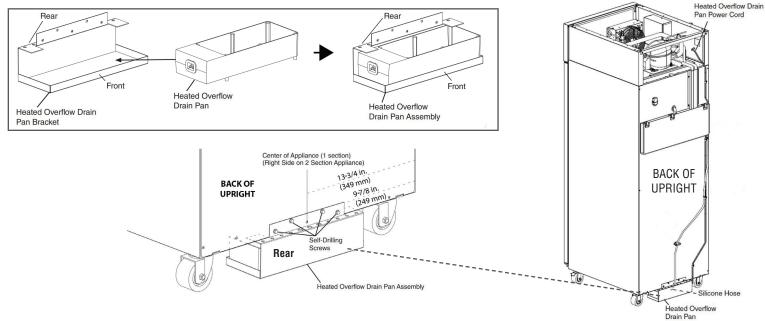

### **UPRIGHTS**

## **PIZZA PREP TABLES**

Remove existing condensate pan

Install heated condensate pan and place drain pipe in pan\*
\*Do not allow pipe to touch heating element

Remove existing condensate pan

Install heated condensate pan and place drain pipe in pan\*
\*Do not allow pipe to touch heating element