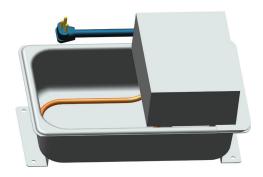

# **Features**

- Removes excessive condensation by heating drain pan to evaporate water
- Kits include everything to quickly and easily install
- Provides ease of mind in kitchens with extreme conditions
- Used to collect condensation from the cooling and evaporator coils so it does not drip onto the floor
- Heating the condensation will evaporate it, harmlessly back into the environment
- Easily secures to cabinets without special tools
- · Includes power cord
- · Voltage: 115V

## **PIZZA PREP TABLES**

Remove existing condensate pan

Install heated condensate pan and place drain pipe in pan\*
\*Do not allow pipe to touch heating element

Remove existing condensate pan

Install heated condensate pan and place drain pipe in pan\*
\*Do not allow pipe to touch heating element