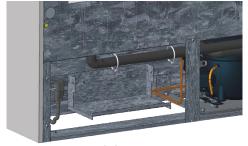

### **UPRIGHTS**

## **PIZZA PREP TABLES**

Remove existing condensate pan

Install heated condensate pan and place drain pipe in pan\*
\*Do not allow pipe to touch heating element

Remove existing condensate pan

Install heated condensate pan and place drain pipe in pan\*
\*Do not allow pipe to touch heating element