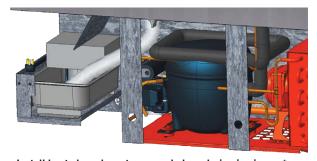

## **PIZZA PREP TABLES**

Remove existing condensate pan

Install heated condensate pan and place drain pipe in pan\*
\*Do not allow pipe to touch heating element

Remove existing condensate pan

Install heated condensate pan and place drain pipe in pan\*
\*Do not allow pipe to touch heating element