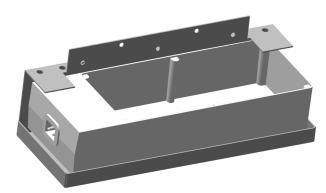

# **Heated Condensate Pan Kits**

Condensate Pans 06/27/18 Item # 13422

Refrigeration - Uprights, Undercounters, Worktops, Pizza Prep, Mega Top, and Sandwich Prep Tables

HS-5234 - Upright Condensate Pan Kit

# **Features**

- Removes excessive condensation by heating drain pan to evaporate water
- Kits include everything to quickly and easily install
- Provides ease of mind in kitchens with extreme conditions
- Used to collect condensation from the cooling and evaporator coils so it does not drip onto the floor
- Heating the condensation will evaporate it, harmlessly back into the environment
- Easily secures to cabinets without special tools
- · Includes power cord
- · Voltage: 115V