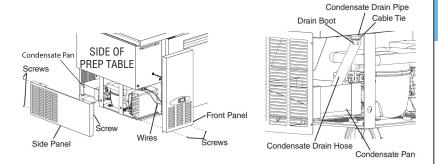

HS-5249 - Undercounter, Worktop, Pizza Prep, Mega Top & Sandwich Prep Condensate Pan Kit

## **PIZZA PREP TABLES**

Remove existing condensate pan

Install heated condensate pan and place drain pipe in pan\*
\*Do not allow pipe to touch heating element

Remove existing condensate pan

Install heated condensate pan and place drain pipe in pan\*
\*Do not allow pipe to touch heating element