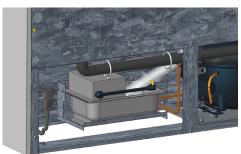

## **PIZZA PREP TABLES**

Remove existing condensate pan

Install heated condensate pan and place drain pipe in pan\*
\*Do not allow pipe to touch heating element

Remove existing condensate pan

Install heated condensate pan and place drain pipe in pan\*
\*Do not allow pipe to touch heating element