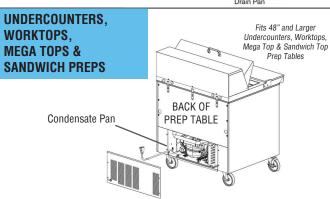

HS-5249 - Undercounter, Worktop, Pizza Prep, Mega Top & Sandwich Prep Condensate Pan Kit