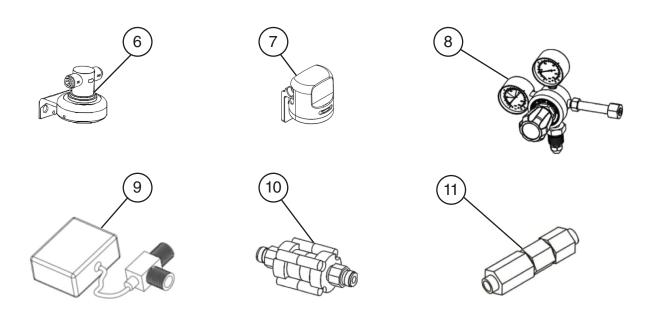

## C. Miscellaneous DWM-20A

-----

| Title: C. Miscellaneous Model: DWM-20A |                                                                   |              |             |                 |  |  |  |  |  |  |  |  |
|----------------------------------------|-------------------------------------------------------------------|--------------|-------------|-----------------|--|--|--|--|--|--|--|--|
| Index                                  |                                                                   | Material or  |             | Required Number |  |  |  |  |  |  |  |  |
| No.                                    | Description                                                       | Model Number | Part Number | -               |  |  |  |  |  |  |  |  |
| 1                                      | All-in-One Filter Cartridge                                       |              | HS-5440     | 1               |  |  |  |  |  |  |  |  |
| 2                                      | Alkaline Chamber HS-5442                                          |              | HC1-S2P15   | 1               |  |  |  |  |  |  |  |  |
| 3                                      | Nozzle Tip w/Aerator and Gasket                                   |              | HC1-S2P18   | 1               |  |  |  |  |  |  |  |  |
| 4                                      | Air Filter                                                        |              | HC1-S2P19   | 1               |  |  |  |  |  |  |  |  |
| 5                                      | 6 Months Replacement Kit<br>(includes two of 1 and<br>one of 2-4) |              | AL1-S1P02   | 1               |  |  |  |  |  |  |  |  |
| 6                                      | All-in-One Filter Head                                            | 1            | AL1-S2P03   | 1               |  |  |  |  |  |  |  |  |
| 7                                      | Alkaline Chamber Head                                             |              | HC1-S2P14   | 1               |  |  |  |  |  |  |  |  |
| 8                                      | CO₂ Gas Regulator                                                 |              | AL1-S2P04   | 1               |  |  |  |  |  |  |  |  |
| 9                                      | Leak Detector                                                     | 1            | AL1-S2P05   | 1               |  |  |  |  |  |  |  |  |
| 10                                     | Water Pressure Regulator                                          |              | AL1-S2P06   | 1               |  |  |  |  |  |  |  |  |
| 11                                     | Backflow Prevention Valve<br>ASSE 1032                            |              | AL1-S2P07   | 1               |  |  |  |  |  |  |  |  |