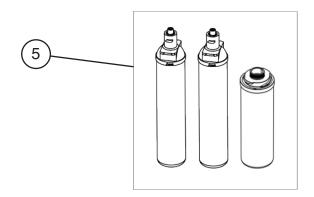

## C. Miscellaneous DWM-20A

-----

| Title: C. Miscellaneous Model: DWM-20A |                                                                   |              |             |                 |  |  |  |  |  |  |  |  |
|----------------------------------------|-------------------------------------------------------------------|--------------|-------------|-----------------|--|--|--|--|--|--|--|--|
| Index                                  |                                                                   | Material or  |             | Required Number |  |  |  |  |  |  |  |  |
| No.                                    | Description                                                       | Model Number | Part Number | -               |  |  |  |  |  |  |  |  |
| 1                                      | All-in-One Filter Cartridge                                       |              | HS-5440     | 1               |  |  |  |  |  |  |  |  |
| 2                                      | Alkaline Chamber HS-5442                                          |              | HC1-S2P15   | 1               |  |  |  |  |  |  |  |  |
| 3                                      | Nozzle Tip w/Aerator and Gasket                                   |              | HC1-S2P18   | 1               |  |  |  |  |  |  |  |  |
| 4                                      | Air Filter                                                        |              | HC1-S2P19   | 1               |  |  |  |  |  |  |  |  |
| 5                                      | 6 Months Replacement Kit<br>(includes two of 1 and<br>one of 2-4) |              | AL1-S1P02   | 1               |  |  |  |  |  |  |  |  |
| 6                                      | All-in-One Filter Head                                            | 1            | AL1-S2P03   | 1               |  |  |  |  |  |  |  |  |
| 7                                      | Alkaline Chamber Head                                             |              | HC1-S2P14   | 1               |  |  |  |  |  |  |  |  |
| 8                                      | CO₂ Gas Regulator                                                 |              | AL1-S2P04   | 1               |  |  |  |  |  |  |  |  |
| 9                                      | Leak Detector                                                     | 1            | AL1-S2P05   | 1               |  |  |  |  |  |  |  |  |
| 10                                     | Water Pressure Regulator                                          |              | AL1-S2P06   | 1               |  |  |  |  |  |  |  |  |
| 11                                     | Backflow Prevention Valve<br>ASSE 1032                            |              | AL1-S2P07   | 1               |  |  |  |  |  |  |  |  |