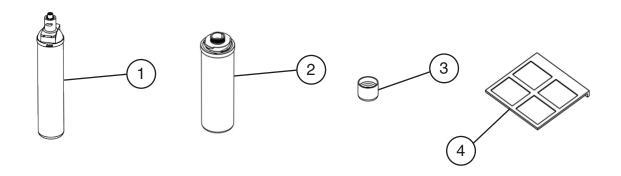

## C. Miscellaneous DWM-20A

-----

| Title: C. Miscellaneous Model: DWM-20A |                                                                   |              |             |                 |  |  |  |  |  |  |  |  |
|----------------------------------------|-------------------------------------------------------------------|--------------|-------------|-----------------|--|--|--|--|--|--|--|--|
| Index                                  |                                                                   | Material or  |             | Required Number |  |  |  |  |  |  |  |  |
| No.                                    | Description                                                       | Model Number | Part Number | -               |  |  |  |  |  |  |  |  |
| 1                                      | All-in-One Filter Cartridge                                       |              | HS-5440     | 1               |  |  |  |  |  |  |  |  |
| 2                                      | Alkaline Chamber HS-5442                                          |              | HC1-S2P15   | 1               |  |  |  |  |  |  |  |  |
| 3                                      | Nozzle Tip w/Aerator and Gasket                                   |              | HC1-S2P18   | 1               |  |  |  |  |  |  |  |  |
| 4                                      | Air Filter                                                        |              | HC1-S2P19   | 1               |  |  |  |  |  |  |  |  |
| 5                                      | 6 Months Replacement Kit<br>(includes two of 1 and<br>one of 2-4) |              | AL1-S1P02   | 1               |  |  |  |  |  |  |  |  |
| 6                                      | All-in-One Filter Head                                            | 1            | AL1-S2P03   | 1               |  |  |  |  |  |  |  |  |
| 7                                      | Alkaline Chamber Head                                             |              | HC1-S2P14   | 1               |  |  |  |  |  |  |  |  |
| 8                                      | CO₂ Gas Regulator                                                 |              | AL1-S2P04   | 1               |  |  |  |  |  |  |  |  |
| 9                                      | Leak Detector                                                     | 1            | AL1-S2P05   | 1               |  |  |  |  |  |  |  |  |
| 10                                     | Water Pressure Regulator                                          |              | AL1-S2P06   | 1               |  |  |  |  |  |  |  |  |
| 11                                     | Backflow Prevention Valve<br>ASSE 1032                            |              | AL1-S2P07   | 1               |  |  |  |  |  |  |  |  |