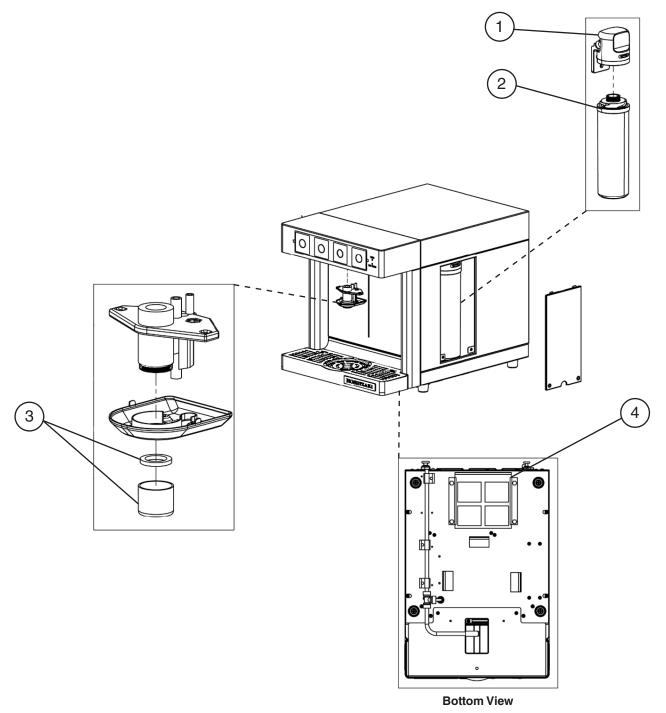

### A. Hardware and Cabinet DWM-20A

Title: A. Hardware and Cabinet Model: DWM-20A Required Number Material or Index No. Description Model Number Part Number HC1-S1P14 1 Alkaline Chamber Head 1 2 Alkaline Chamber (HS-5442) HC1-S1P15 1 Nozzle Gasket/ Nozzle Tip w/Aerator 3 HC1-S1P18 1 Air Filter HC1-S1P19 4