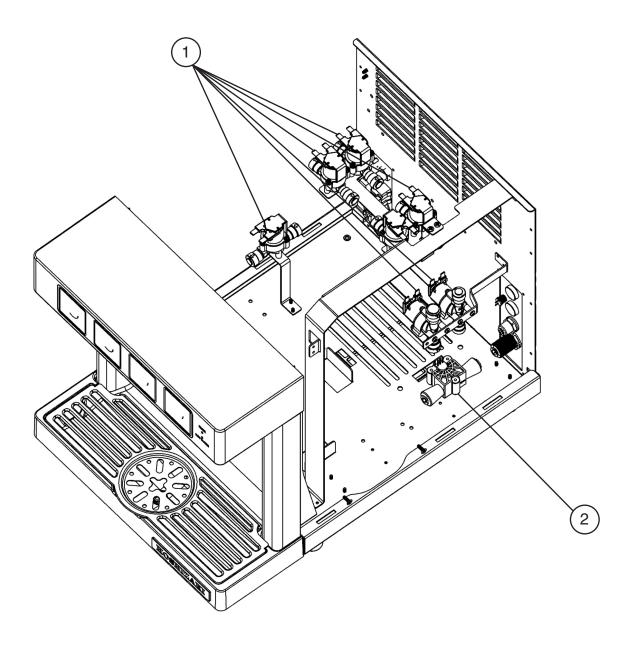

## B. Elecrical Components DWM-20A

| Title: B. Electrical Components Model: DWM-20A |                     |              |             |                 |  |  |  |  |  |  |  |  |
|------------------------------------------------|---------------------|--------------|-------------|-----------------|--|--|--|--|--|--|--|--|
| Index                                          |                     | Material or  |             | Required Number |  |  |  |  |  |  |  |  |
| No.                                            | Description         | Model Number | Part Number | -               |  |  |  |  |  |  |  |  |
| 1                                              | Main Solenoid Valve |              | EE1-S1P08   | 1               |  |  |  |  |  |  |  |  |
| 2                                              | Flow Meter          |              | EE1-S1P09   | 1               |  |  |  |  |  |  |  |  |