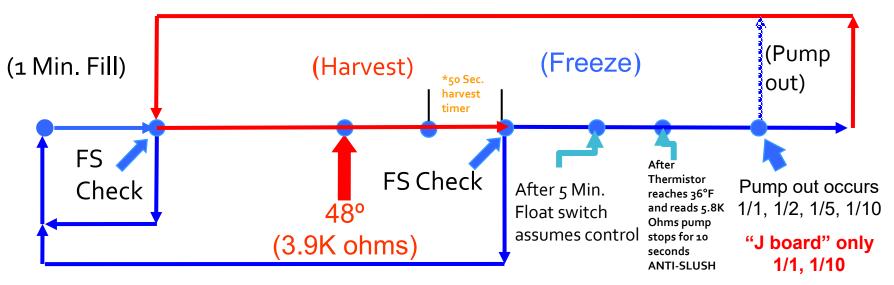

## 15-20 Minute Check Out "G & J & K" Board

- "G" board change S4 Dip switches 5+6 to OFF = 1/1 pump out
- "J & K" board change S4 Dip switch 5 to ON = 1/1 pump out
- Turn unit off then back on
- "G" board after 5 min. in the freeze cycle drain water and allow float switch to open, unit will go to harvest after 15-20 sec. delay(verifies float operation)
- "J & K" board let unit go past 5 min. and wait for the pump to shut off for 10 seconds (<u>verifies Anti-slush</u>), then drain water and allow float to open unit will go to harvest after 15-20 sec. delay (<u>verifies float operation</u>)
- Allow unit to go back into freeze and after 5 min. in freeze pull wire off K5 connector unit will now go through pump out after 15-20sec. delay
- Confirm unit cycles correctly (Remember to change S4 back to original settings)