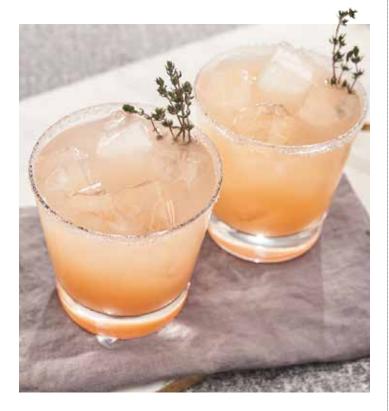

# 1by1 CUBE

Models: IM-200BAC & IM-500SAB

#### **ELEVATE YOUR COCKTAIL**

- ◆ versatile enough for all beverages
- ◆ perfect for preparation & presentation
- ◆ available in two sizes (200 lb./500 lb. of ice per day)

IM-50BAA-LM Dimensions: 19  $^{3/4}$  x 17  $^{3/4}$  x 39  $^{1/2}$ 

## DRAMATIC LOOK FOR COCKTAILS & STRAIGHT SPIRITS

- cleaner and clearer than house-made ice with silicone molds
- ♦ increase revenue per cocktail
- ◆ small footprint easily fits under a bar
- ♦ 50 lb. (~172 cubes) of ice per 24 hours