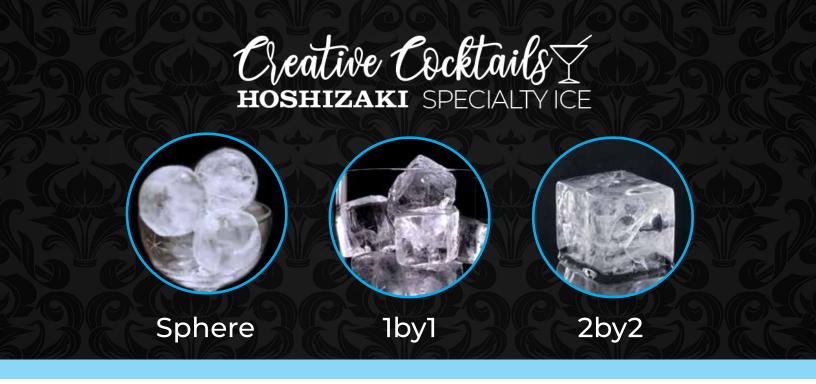

# Cleative Cocktails THOSHIZAKI SPECIALTY ICE

## SPHERE ICE

Model: IM-50BAA-Q

IM-50BAA-Q Dimensions:  $24^{3/4} \times 20^{3/4} \times 39^{1/2}$ 

# 1by1 CUBE

Models: IM-200BAC & IM-500SAB

# 2by2 CUBE

Model: IM-50BAA-LM

IM-500SAB Dimensions: 44 x 27  $^{5/8}$  x 21  $^{3/4}$  IM-200BAC Dimensions: 39  $^{1/2}$  x 23  $^{5/8}$  x 33  $^{1/2}$ 