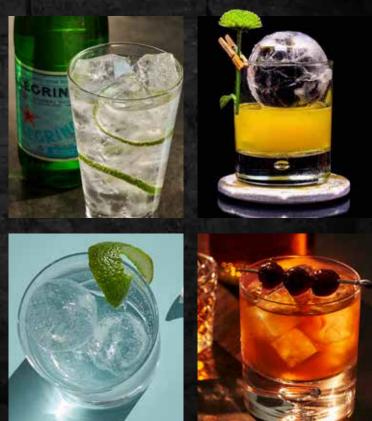

#### **ICE IS A GARNISH**

- ◆ create upscale signature cocktails
- perfect amount of chilling with minimal dilution
- ♦ increase revenue per cocktail
- ◆ small footprint easily fits under a bar
- ♦ 50 lb. (~475 spheres) of ice per 24 hours

#### **ELEVATE YOUR COCKTAIL**

- ◆ versatile enough for all beverages
- ◆ perfect for preparation & presentation
- ◆ available in two sizes (200 lb./500 lb. of ice per day)

IM-50BAA-LM Dimensions: 19  $^{3/4}$  x 17  $^{3/4}$  x 39  $^{1/2}$ 

## DRAMATIC LOOK FOR COCKTAILS & STRAIGHT SPIRITS

- cleaner and clearer than house-made ice with silicone molds
- ♦ increase revenue per cocktail
- ◆ small footprint easily fits under a bar
- ♦ 50 lb. (~172 cubes) of ice per 24 hours