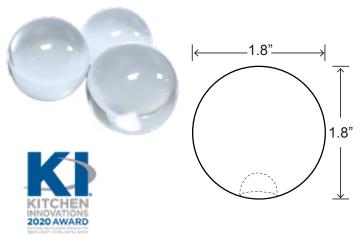

## SPHERE ICE

Model: IM-50BAA-Q

IM-50BAA-Q Dimensions:  $24^{3/4} \times 20^{3/4} \times 39^{1/2}$ 

#### **ICE IS A GARNISH**

- ◆ create upscale signature cocktails
- perfect amount of chilling with minimal dilution
- ♦ increase revenue per cocktail
- ◆ small footprint easily fits under a bar
- ♦ 50 lb. (~475 spheres) of ice per 24 hours