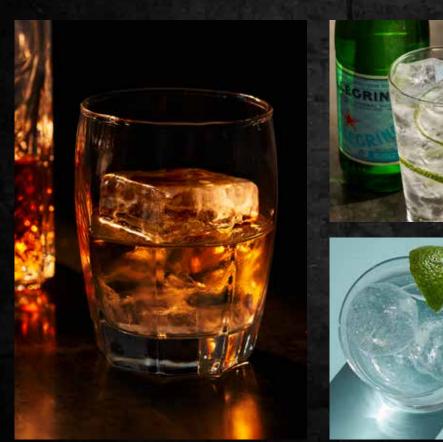

#### **ICE IS A GARNISH**

- ◆ create upscale signature cocktails
- perfect amount of chilling with minimal dilution
- ♦ increase revenue per cocktail
- ◆ small footprint easily fits under a bar
- ♦ 50 lb. (~475 spheres) of ice per 24 hours

## DRAMATIC LOOK FOR COCKTAILS & STRAIGHT SPIRITS

- cleaner and clearer than house-made ice with silicone molds
- ♦ increase revenue per cocktail
- ◆ small footprint easily fits under a bar
- ♦ 50 lb. (~172 cubes) of ice per 24 hours