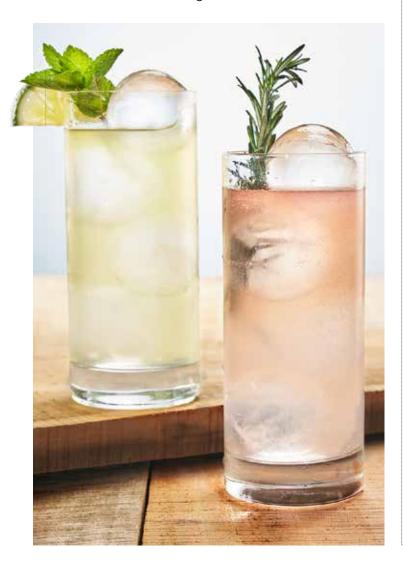

#### **ICE IS A GARNISH**

- ◆ create upscale signature cocktails
- perfect amount of chilling with minimal dilution
- ♦ increase revenue per cocktail
- ◆ small footprint easily fits under a bar
- ♦ 50 lb. (~475 spheres) of ice per 24 hours

Hoshizaki's 2by2 Ice Machine saves an avg cost of 44%

OVER 5 years, compared to ice vendors.

Make your cocktails insta-worthy with Hoshizaki Specialty ice.