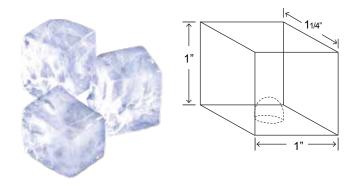

# 2by2 CUBE

Model: IM-50BAA-LM

IM-500SAB Dimensions: 44 x 27  $^{5/8}$  x 21  $^{3/4}$  IM-200BAC Dimensions: 39  $^{1/2}$  x 23  $^{5/8}$  x 33  $^{1/2}$ 

#### **ELEVATE YOUR COCKTAIL**

- ◆ versatile enough for all beverages
- ◆ perfect for preparation & presentation
- ◆ available in two sizes (200 lb./500 lb. of ice per day)

IM-50BAA-LM Dimensions: 19  $^{3/4}$  x 17  $^{3/4}$  x 39  $^{1/2}$ 

## DRAMATIC LOOK FOR COCKTAILS & STRAIGHT SPIRITS

- cleaner and clearer than house-made ice with silicone molds
- ♦ increase revenue per cocktail
- ◆ small footprint easily fits under a bar
- ♦ 50 lb. (~172 cubes) of ice per 24 hours